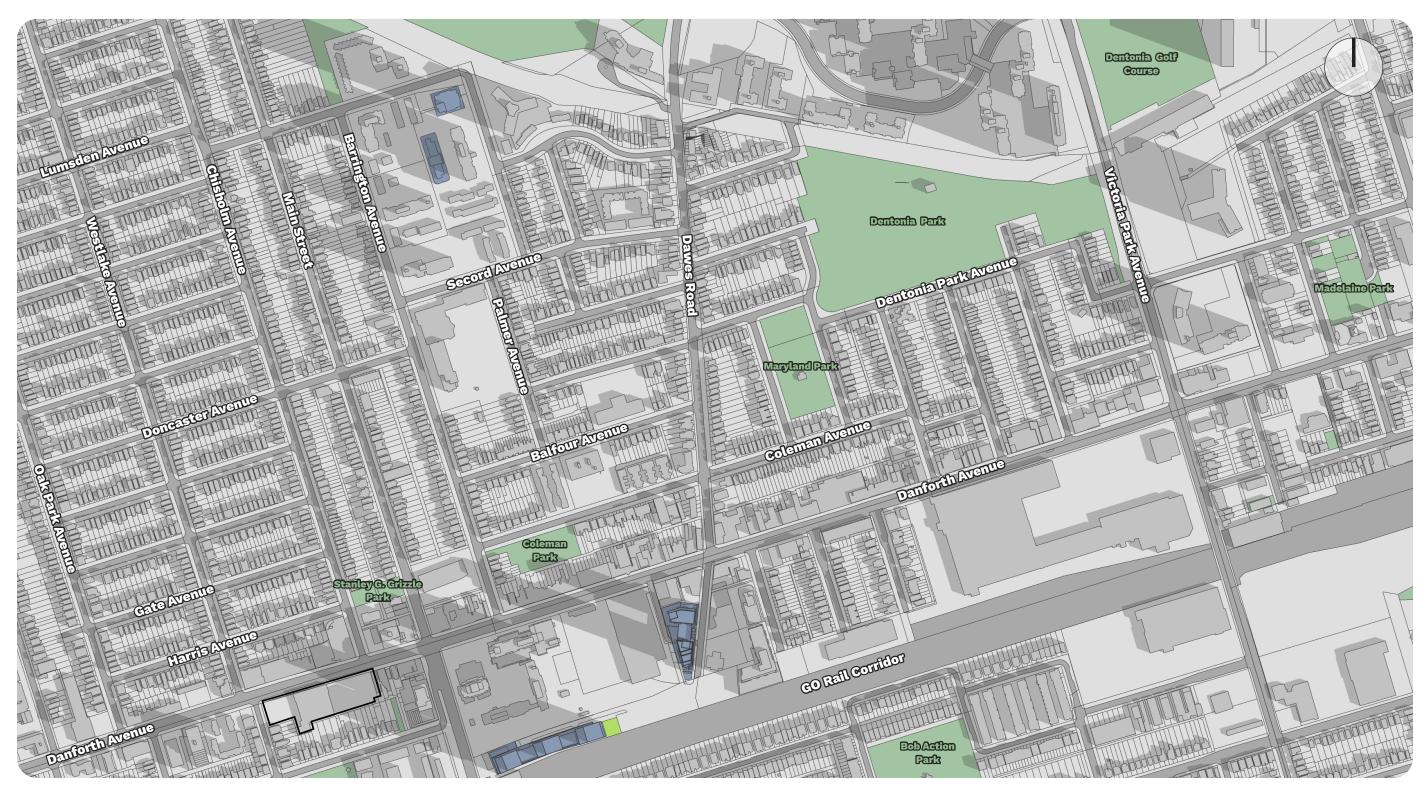

The closest *Neighbourhoods*-designated lands are located directly south of the subject south (i.e. the lands fronting the north side of Stephenson Avenue and the east side of Westlake Avenue). *Neighbourhoods* are also located west of the subject site across Westlake Avenue and approximately 60 metres to the north, fronting the south side of Harris Avenue.

The closest Parks-designated lands are located south

of the subject site, on the south side of Stephenson Avenue (i.e. Stephenson Park). *Parks* are also located approximately 98 metres northeast of the subject site on the east side of Chisholm Avenue (i.e. Stanley G. Grizzle Park). Other *Parks*-designated lands located in the surrounding area are Coleman Park, Maryland Park, and Dentonia Park.