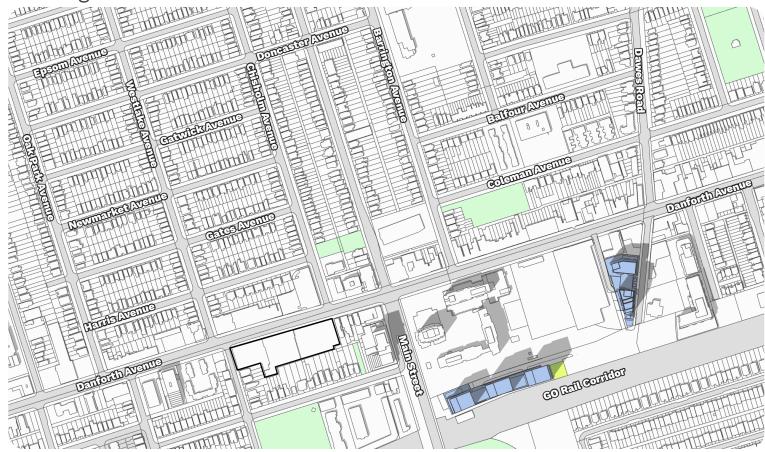

## **Open Space Key Map**

The closest *Neighbourhoods*-designated lands are located directly south of the subject south (i.e. the lands fronting the north side of Stephenson Avenue and the east side of Westlake Avenue). *Neighbourhoods* are also located west of the subject site across Westlake Avenue and approximately 60 metres to the north, fronting the south side of Harris Avenue.

The closest Parks-designated lands are located south

of the subject site, on the south side of Stephenson Avenue (i.e. Stephenson Park). *Parks* are also located approximately 98 metres northeast of the subject site on the east side of Chisholm Avenue (i.e. Stanley G. Grizzle Park). Other *Parks*-designated lands located in the surrounding area are Coleman Park, Maryland Park, and Dentonia Park.