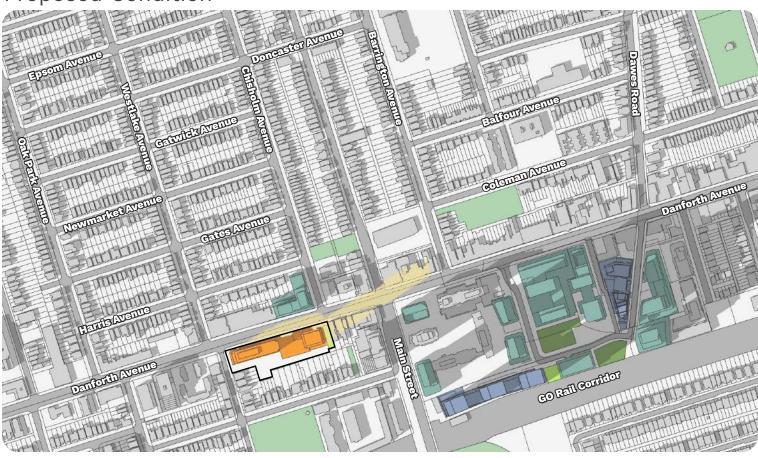

## **Open Space Key Map**

The closest *Neighbourhoods*-designated lands are located directly south of the subject south (i.e. the lands fronting the north side of Stephenson Avenue and the east side of Westlake Avenue). *Neighbourhoods* are also located west of the subject site across Westlake Avenue and approximately 60 metres to the north, fronting the south side of Harris Avenue.

The closest Parks-designated lands are located south

of the subject site, on the south side of Stephenson Avenue (i.e. Stephenson Park). *Parks* are also located approximately 98 metres northeast of the subject site on the east side of Chisholm Avenue (i.e. Stanley G. Grizzle Park). Other *Parks*-designated lands located in the surrounding area are Coleman Park, Maryland Park, and Dentonia Park.