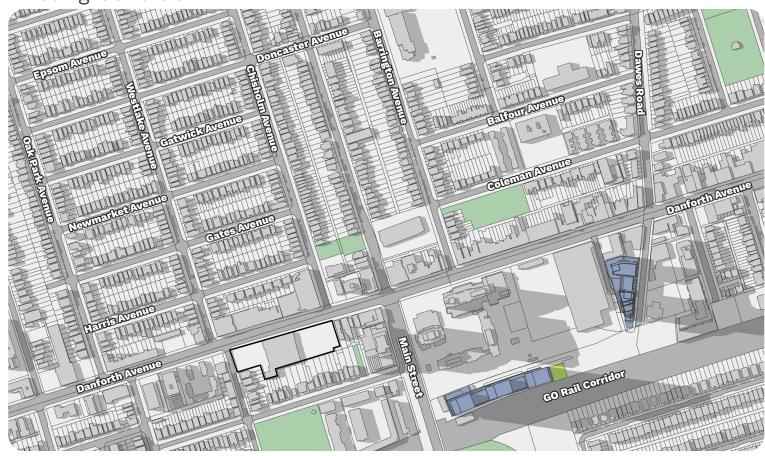

The closest *Neighbourhoods*-designated lands are located directly south of the subject south (i.e. the lands fronting the north side of Stephenson Avenue and the east side of Westlake Avenue). *Neighbourhoods* are also located west of the subject site across Westlake Avenue and approximately 60 metres to the north, fronting the south side of Harris Avenue.

The closest Parks-designated lands are located south

of the subject site, on the south side of Stephenson Avenue (i.e. Stephenson Park). *Parks* are also located approximately 98 metres northeast of the subject site on the east side of Chisholm Avenue (i.e. Stanley G. Grizzle Park). Other *Parks*-designated lands located in the surrounding area are Coleman Park, Maryland Park, and Dentonia Park.

## **Open Space Key Map**