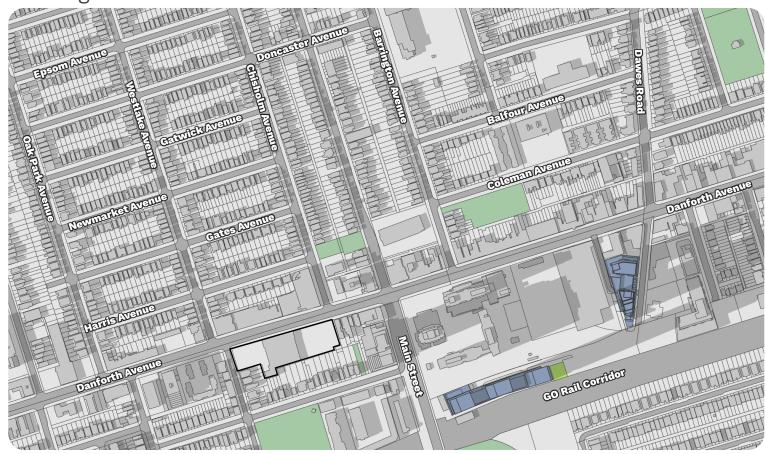

## **Open Space Key Map**

The closest *Neighbourhoods*-designated lands are located directly south of the subject south (i.e. the lands fronting the north side of Stephenson Avenue and the east side of Westlake Avenue). *Neighbourhoods* are also located west of the subject site across Westlake Avenue and approximately 60 metres to the north, fronting the south side of Harris Avenue.

The closest Parks-designated lands are located south

of the subject site, on the south side of Stephenson Avenue (i.e. Stephenson Park). *Parks* are also located approximately 98 metres northeast of the subject site on the east side of Chisholm Avenue (i.e. Stanley G. Grizzle Park). Other *Parks*-designated lands located in the surrounding area are Coleman Park, Maryland Park, and Dentonia Park.