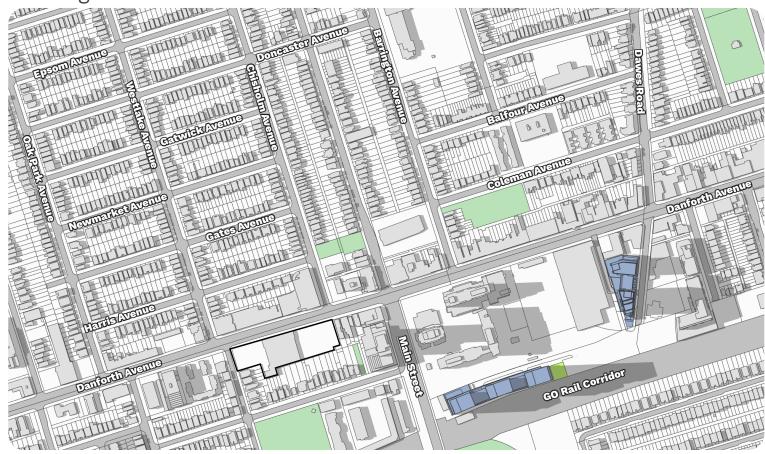

## **Open Space Key Map**

The closest *Neighbourhoods*-designated lands are located directly south of the subject south (i.e. the lands fronting the north side of Stephenson Avenue and the east side of Westlake Avenue). *Neighbourhoods* are also located west of the subject site across Westlake Avenue and approximately 60 metres to the north, fronting the south side of Harris Avenue.

The closest Parks-designated lands are located south

of the subject site, on the south side of Stephenson Avenue (i.e. Stephenson Park). *Parks* are also located approximately 98 metres northeast of the subject site on the east side of Chisholm Avenue (i.e. Stanley G. Grizzle Park). Other *Parks*-designated lands located in the surrounding area are Coleman Park, Maryland Park, and Dentonia Park.