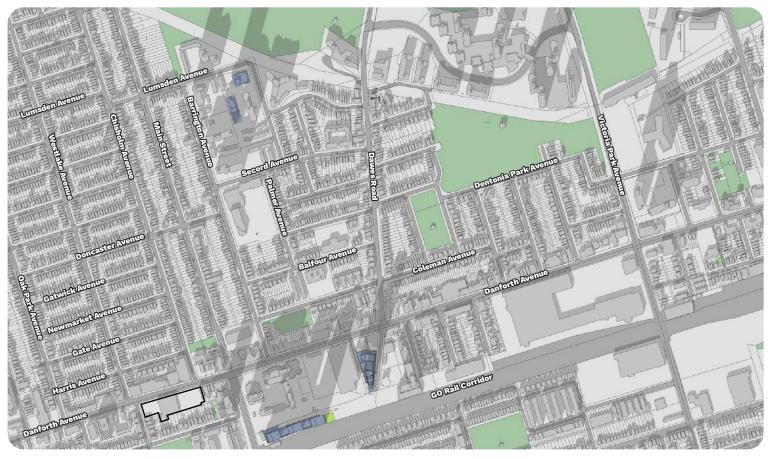

The closest *Neighbourhoods*-designated lands are located directly south of the subject south (i.e. the lands fronting the north side of Stephenson Avenue and the east side of Westlake Avenue). *Neighbourhoods* are also located west of the subject site across Westlake Avenue and approximately 60 metres to the north, fronting the south side of Harris Avenue.

The closest Parks-designated lands are located south

of the subject site, on the south side of Stephenson Avenue (i.e. Stephenson Park). *Parks* are also located approximately 98 metres northeast of the subject site on the east side of Chisholm Avenue (i.e. Stanley G. Grizzle Park). Other *Parks*-designated lands located in the surrounding area are Coleman Park, Maryland Park, and Dentonia Park.

## **Open Space Key Map**