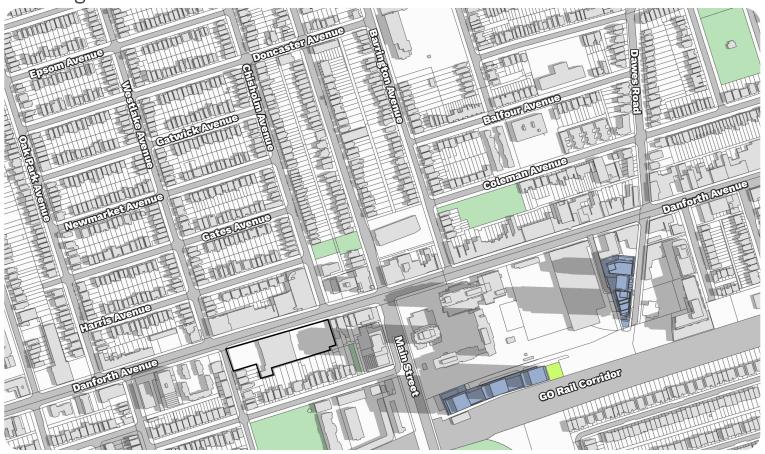

The closest *Neighbourhoods*-designated lands are located directly south of the subject south (i.e. the lands fronting the north side of Stephenson Avenue and the east side of Westlake Avenue). *Neighbourhoods* are also located west of the subject site across Westlake Avenue and approximately 60 metres to the north, fronting the south side of Harris Avenue.

The closest Parks-designated lands are located south

of the subject site, on the south side of Stephenson Avenue (i.e. Stephenson Park). *Parks* are also located approximately 98 metres northeast of the subject site on the east side of Chisholm Avenue (i.e. Stanley G. Grizzle Park). Other *Parks*-designated lands located in the surrounding area are Coleman Park, Maryland Park, and Dentonia Park.

## **Open Space Key Map**