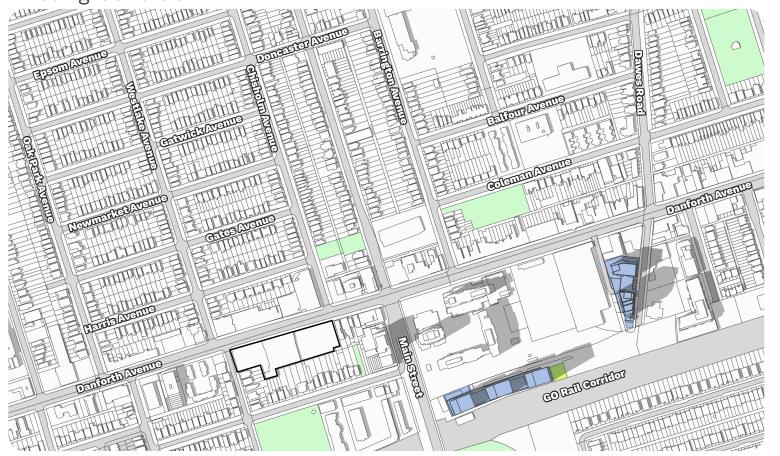

## **Open Space Key Map**

The closest Parks-designated lands are located south

of the subject site, on the south side of Stephenson Avenue (i.e. Stephenson Park). *Parks* are also located approximately 98 metres northeast of the subject site on the east side of Chisholm Avenue (i.e. Stanley G. Grizzle Park). Other *Parks*-designated lands located in the surrounding area are Coleman Park, Maryland Park, and Dentonia Park.

The closest *Neighbourhoods*-designated lands are located directly south of the subject south (i.e. the lands fronting the north side of Stephenson Avenue and the east side of Westlake Avenue). *Neighbourhoods* are also located west of the subject site across Westlake Avenue and approximately 60 metres to the north, fronting the south side of Harris Avenue.