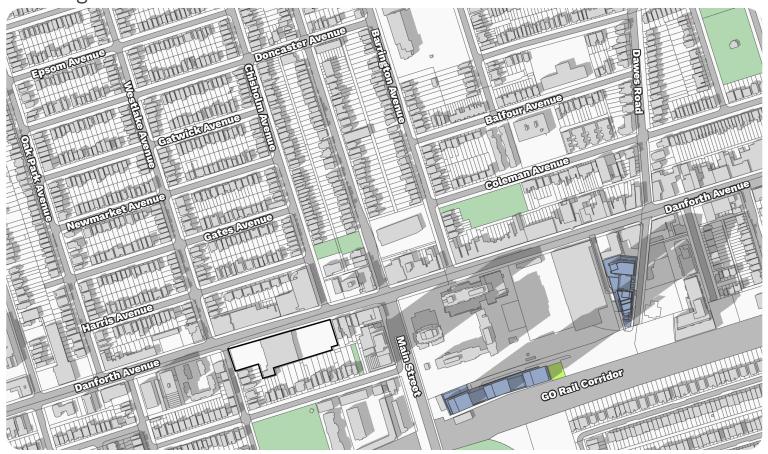

## **Open Space Key Map**

The closest Parks-designated lands are located south

of the subject site, on the south side of Stephenson Avenue (i.e. Stephenson Park). *Parks* are also located approximately 98 metres northeast of the subject site on the east side of Chisholm Avenue (i.e. Stanley G. Grizzle Park). Other *Parks*-designated lands located in the surrounding area are Coleman Park, Maryland Park, and Dentonia Park.

The closest *Neighbourhoods*-designated lands are located directly south of the subject south (i.e. the lands fronting the north side of Stephenson Avenue and the east side of Westlake Avenue). *Neighbourhoods* are also located west of the subject site across Westlake Avenue and approximately 60 metres to the north, fronting the south side of Harris Avenue.