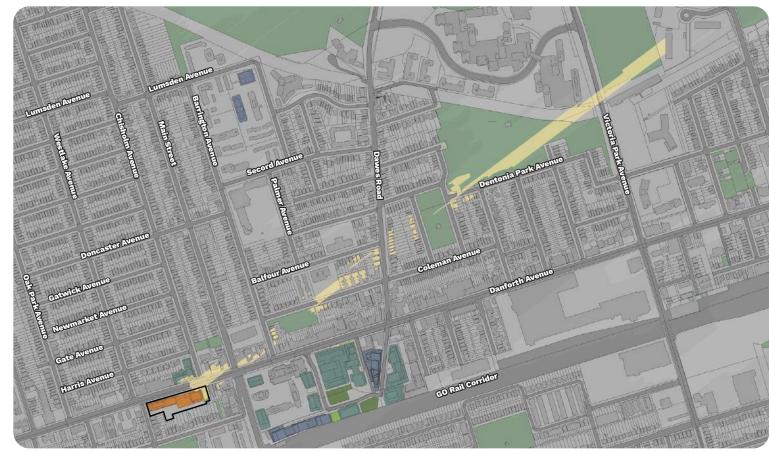

#### March 21st

On March 21st, from 9:18am to shortly after 12:18pm, there are incremental shadow impacts from the proposal on portions of the *Neighbourhoods*-designated lands on Gates Avenue and Harris Avenue. At 1:18pm, there is minor incremental shadow impact on the southwest corner of Stanley G. Grizzle Park. The incremental impact from the proposal is off the park by 2:18 pm. Due to the short duration of shadow and limited area of impact, it is our opinion that the utility of this open space will not be unduly impacted.

## 9:18am

## **Existing Condition**

## **Proposed Condition**

#### Legend

2