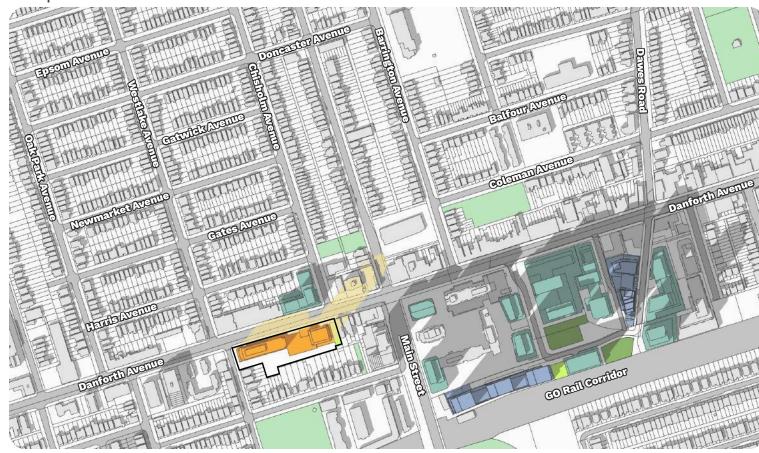

## **Open Space Key Map**

The closest *Neighbourhoods*-designated lands are located directly south of the subject south (i.e. the lands fronting the north side of Stephenson Avenue and the east side of Westlake Avenue). *Neighbourhoods* are also located west of the subject site across Westlake Avenue and approximately 60 metres to the north, fronting the south side of Harris Avenue.

The closest Parks-designated lands are located south

of the subject site, on the south side of Stephenson Avenue (i.e. Stephenson Park). *Parks* are also located approximately 98 metres northeast of the subject site on the east side of Chisholm Avenue (i.e. Stanley G. Grizzle Park). Other *Parks*-designated lands located in the surrounding area are Coleman Park, Maryland Park, and Dentonia Park.