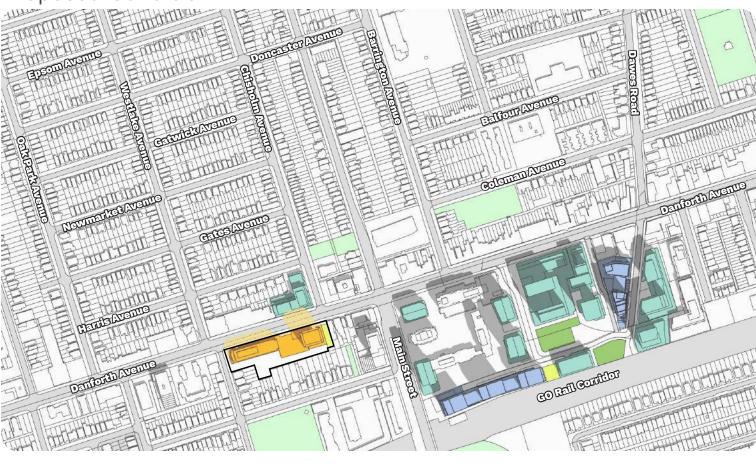

## **Open Space Key Map**

The closest *Neighbourhoods*-designated lands are located directly south of the subject south (i.e. the lands fronting the north side of Stephenson Avenue and the east side of Westlake Avenue). *Neighbourhoods* are also located west of the subject site across Westlake Avenue and approximately 60 metres to the north, fronting the south side of Harris Avenue.

The closest Parks-designated lands are located south

of the subject site, on the south side of Stephenson Avenue (i.e. Stephenson Park). *Parks* are also located approximately 98 metres northeast of the subject site on the east side of Chisholm Avenue (i.e. Stanley G. Grizzle Park). Other *Parks*-designated lands located in the surrounding area are Coleman Park, Maryland Park, and Dentonia Park.