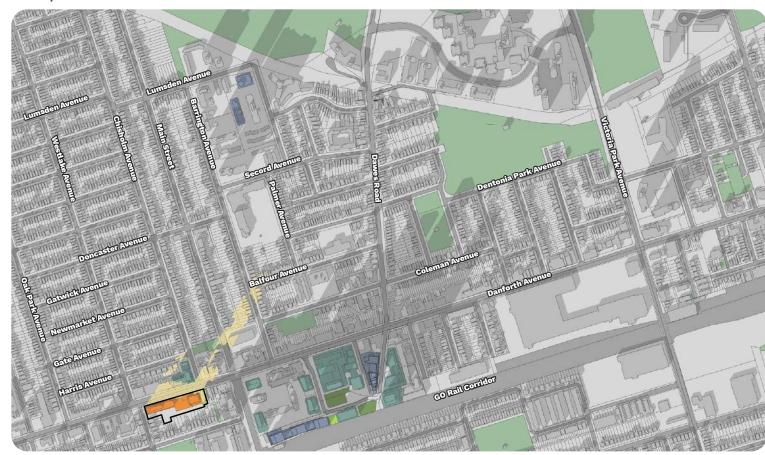

## **Open Space Key Map**

The closest *Neighbourhoods*-designated lands are located directly south of the subject south (i.e. the lands fronting the north side of Stephenson Avenue and the east side of Westlake Avenue). *Neighbourhoods* are also located west of the subject site across Westlake Avenue and approximately 60 metres to the north, fronting the south side of Harris Avenue.

The closest Parks-designated lands are located south

of the subject site, on the south side of Stephenson Avenue (i.e. Stephenson Park). *Parks* are also located approximately 98 metres northeast of the subject site on the east side of Chisholm Avenue (i.e. Stanley G. Grizzle Park). Other *Parks*-designated lands located in the surrounding area are Coleman Park, Maryland Park, and Dentonia Park.