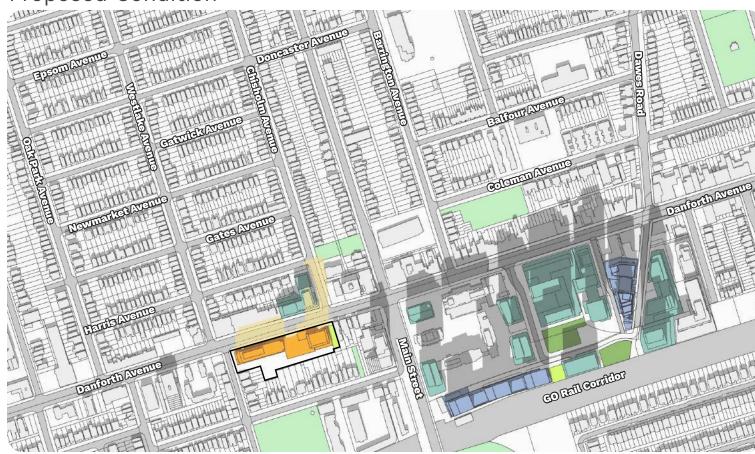

## 9:18am

## **Proposed Condition**

#### March 21st

On March 21st, from 9:18am to shortly after 12:18pm, there are incremental shadow impacts from the proposal on portions of the *Neighbourhoods*-designated lands on Gates Avenue and Harris Avenue. At 1:18pm, there is minor incremental shadow impact on the southwest corner of Stanley G. Grizzle Park. The incremental impact from the proposal is off the park by 2:18 pm. Due to the short duration of shadow and limited area of impact, it is our opinion that the utility of this open space will not be unduly impacted.