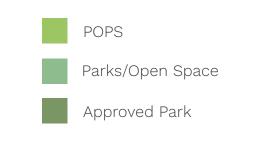

#### **December 21st**

On December 21st, there is incremental shadow impact from the proposal on *Neighbourhoods*-designated lands throughout the day. These shadows reach as far north as Epsom Avenue west of Westlake Avenue in the early morning hours. By mid-afternoon, incremental shadow from the proposal reaches Balfour Avenue, and before sunset to east of Victoria Park Avenue. With respect to *Parks*, the proposal has impacts on Coleman Park to the northeast from 3:18pm to 4:18pm, and at 4:18pm the Proposal has impacts on Dentonia Park, further to the northeast.