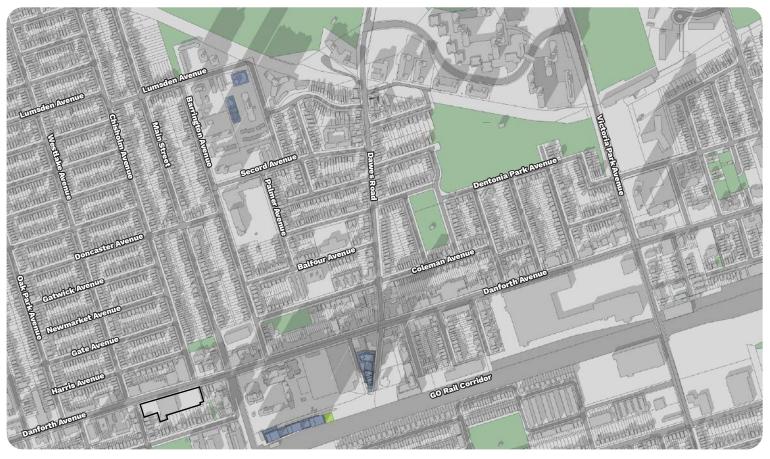

The closest *Neighbourhoods*-designated lands are located directly south of the subject south (i.e. the lands fronting the north side of Stephenson Avenue and the east side of Westlake Avenue). *Neighbourhoods* are also located west of the subject site across Westlake Avenue and approximately 60 metres to the north, fronting the south side of Harris Avenue.

The closest Parks-designated lands are located south

of the subject site, on the south side of Stephenson Avenue (i.e. Stephenson Park). *Parks* are also located approximately 98 metres northeast of the subject site on the east side of Chisholm Avenue (i.e. Stanley G. Grizzle Park). Other *Parks*-designated lands located in the surrounding area are Coleman Park, Maryland Park, and Dentonia Park.

## **Open Space Key Map**