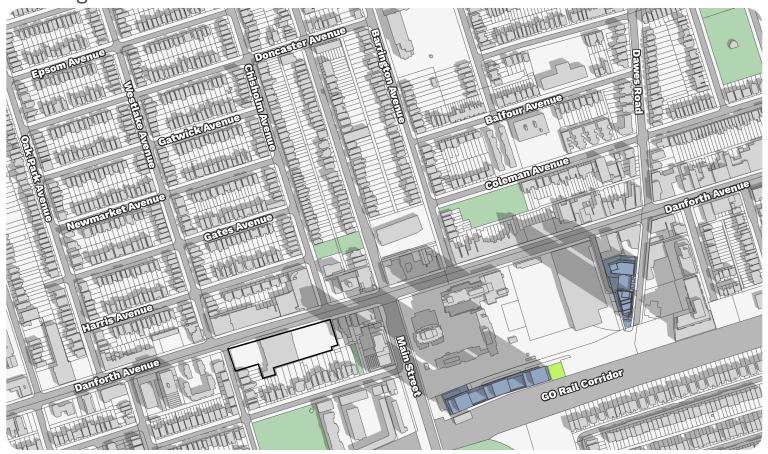

The closest *Neighbourhoods*-designated lands are located directly south of the subject south (i.e. the lands fronting the north side of Stephenson Avenue and the east side of Westlake Avenue). *Neighbourhoods* are also located west of the subject site across Westlake Avenue and approximately 60 metres to the north, fronting the south side of Harris Avenue.

The closest Parks-designated lands are located south

of the subject site, on the south side of Stephenson Avenue (i.e. Stephenson Park). *Parks* are also located approximately 98 metres northeast of the subject site on the east side of Chisholm Avenue (i.e. Stanley G. Grizzle Park). Other *Parks*-designated lands located in the surrounding area are Coleman Park, Maryland Park, and Dentonia Park.

## **Open Space Key Map**