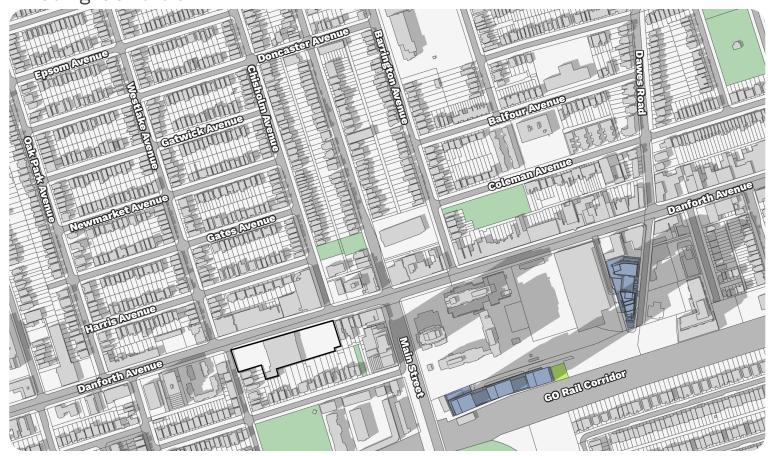

The closest *Neighbourhoods*-designated lands are located directly south of the subject south (i.e. the lands fronting the north side of Stephenson Avenue and the east side of Westlake Avenue). *Neighbourhoods* are also located west of the subject site across Westlake Avenue and approximately 60 metres to the north, fronting the south side of Harris Avenue.

The closest Parks-designated lands are located south

of the subject site, on the south side of Stephenson Avenue (i.e. Stephenson Park). *Parks* are also located approximately 98 metres northeast of the subject site on the east side of Chisholm Avenue (i.e. Stanley G. Grizzle Park). Other *Parks*-designated lands located in the surrounding area are Coleman Park, Maryland Park, and Dentonia Park.

## **Open Space Key Map**