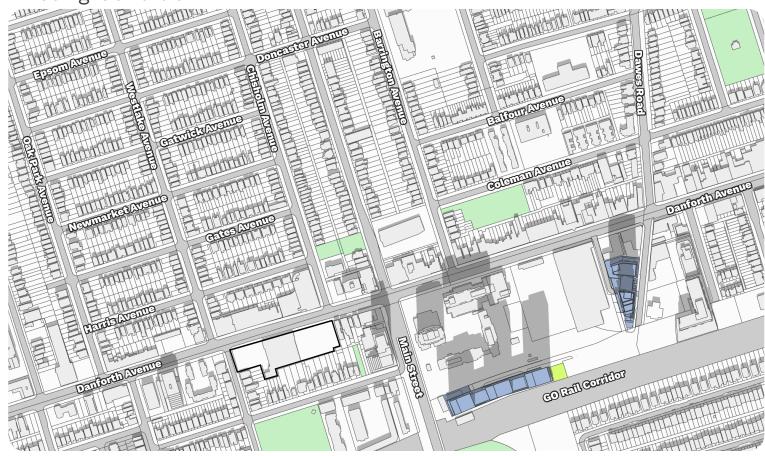

## 9:18am

## **Existing Condition**

#### March 21st

On March 21st, from 9:18am to shortly after 12:18pm, there are incremental shadow impacts from the proposal on portions of the *Neighbourhoods*-designated lands on Gates Avenue and Harris Avenue. At 1:18pm, there is minor incremental shadow impact on the southwest corner of Stanley G. Grizzle Park. The incremental impact from the proposal is off the park by 2:18 pm. Due to the short duration of shadow and limited area of impact, it is our opinion that the utility of this open space will not be unduly impacted.