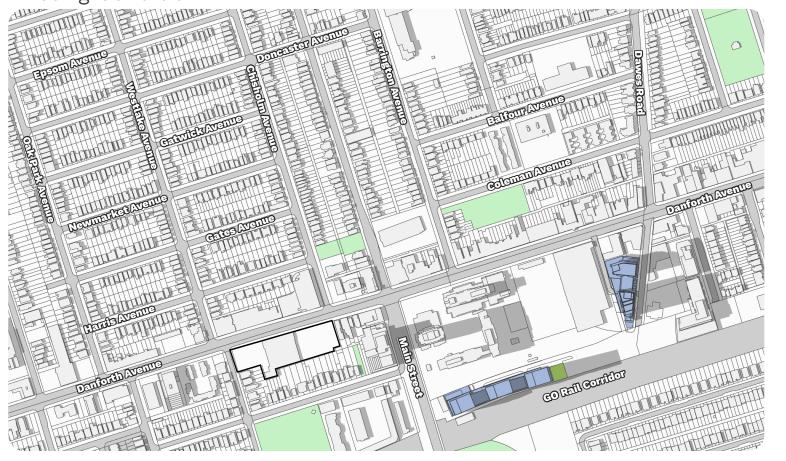

## **Open Space Key Map**

The closest *Neighbourhoods*-designated lands are located directly south of the subject south (i.e. the lands fronting the north side of Stephenson Avenue and the east side of Westlake Avenue). *Neighbourhoods* are also located west of the subject site across Westlake Avenue and approximately 60 metres to the north, fronting the south side of Harris Avenue.

The closest Parks-designated lands are located south

of the subject site, on the south side of Stephenson Avenue (i.e. Stephenson Park). *Parks* are also located approximately 98 metres northeast of the subject site on the east side of Chisholm Avenue (i.e. Stanley G. Grizzle Park). Other *Parks*-designated lands located in the surrounding area are Coleman Park, Maryland Park, and Dentonia Park.