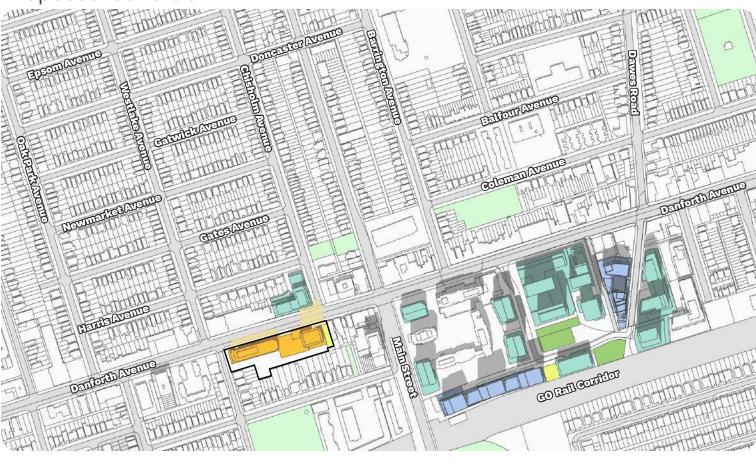

## **Open Space Key Map**

The closest *Neighbourhoods*-designated lands are located directly south of the subject south (i.e. the lands fronting the north side of Stephenson Avenue and the east side of Westlake Avenue). *Neighbourhoods* are also located west of the subject site across Westlake Avenue and approximately 60 metres to the north, fronting the south side of Harris Avenue.

The closest Parks-designated lands are located south

of the subject site, on the south side of Stephenson Avenue (i.e. Stephenson Park). *Parks* are also located approximately 98 metres northeast of the subject site on the east side of Chisholm Avenue (i.e. Stanley G. Grizzle Park). Other *Parks*-designated lands located in the surrounding area are Coleman Park, Maryland Park, and Dentonia Park.