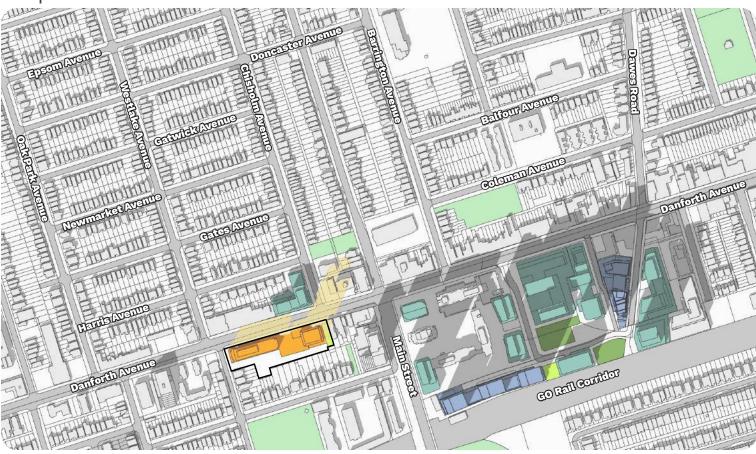

#### March 21st

On March 21st, from 9:18am to shortly after 12:18pm, there are incremental shadow impacts from the proposal on portions of the *Neighbourhoods*-designated lands on Gates Avenue and Harris Avenue. At 1:18pm, there is minor incremental shadow impact on the southwest corner of Stanley G. Grizzle Park. The incremental impact from the proposal is off the park by 2:18 pm. Due to the short duration of shadow and limited area of impact, it is our opinion that the utility of this open space will not be unduly impacted.

## 9:18am

## **Existing Condition**

## **Proposed Condition**