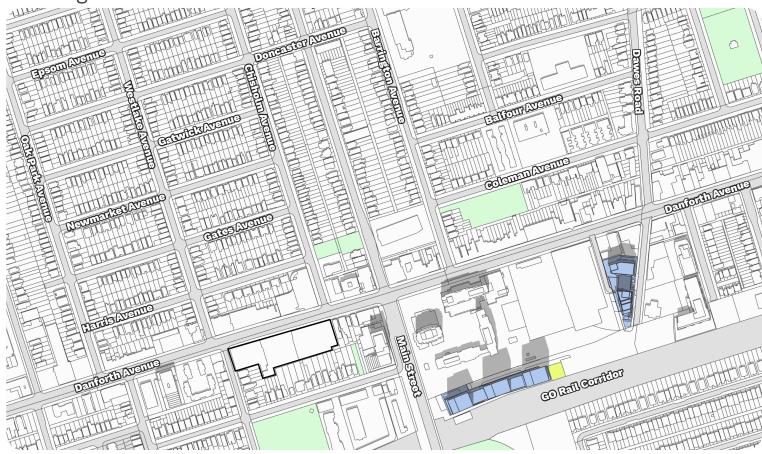

## **Open Space Key Map**

The closest *Neighbourhoods*-designated lands are located directly south of the subject south (i.e. the lands fronting the north side of Stephenson Avenue and the east side of Westlake Avenue). *Neighbourhoods* are also located west of the subject site across Westlake Avenue and approximately 60 metres to the north, fronting the south side of Harris Avenue.

The closest Parks-designated lands are located south

of the subject site, on the south side of Stephenson Avenue (i.e. Stephenson Park). *Parks* are also located approximately 98 metres northeast of the subject site on the east side of Chisholm Avenue (i.e. Stanley G. Grizzle Park). Other *Parks*-designated lands located in the surrounding area are Coleman Park, Maryland Park, and Dentonia Park.