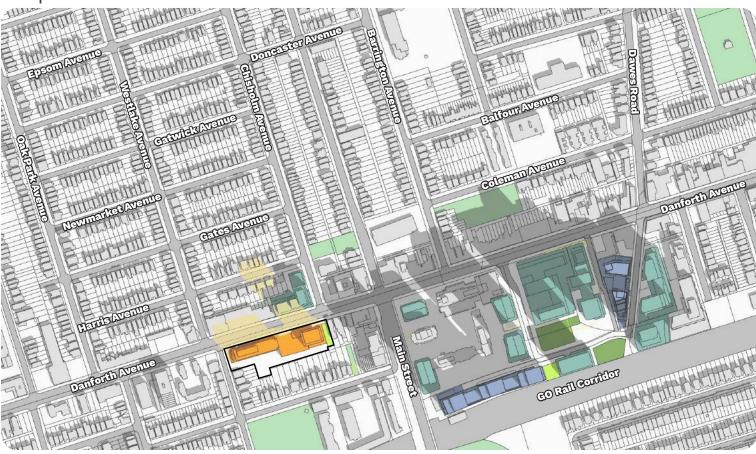

## **Open Space Key Map**

The closest *Neighbourhoods*-designated lands are located directly south of the subject south (i.e. the lands fronting the north side of Stephenson Avenue and the east side of Westlake Avenue). *Neighbourhoods* are also located west of the subject site across Westlake Avenue and approximately 60 metres to the north, fronting the south side of Harris Avenue.

The closest Parks-designated lands are located south

of the subject site, on the south side of Stephenson Avenue (i.e. Stephenson Park). *Parks* are also located approximately 98 metres northeast of the subject site on the east side of Chisholm Avenue (i.e. Stanley G. Grizzle Park). Other *Parks*-designated lands located in the surrounding area are Coleman Park, Maryland Park, and Dentonia Park.