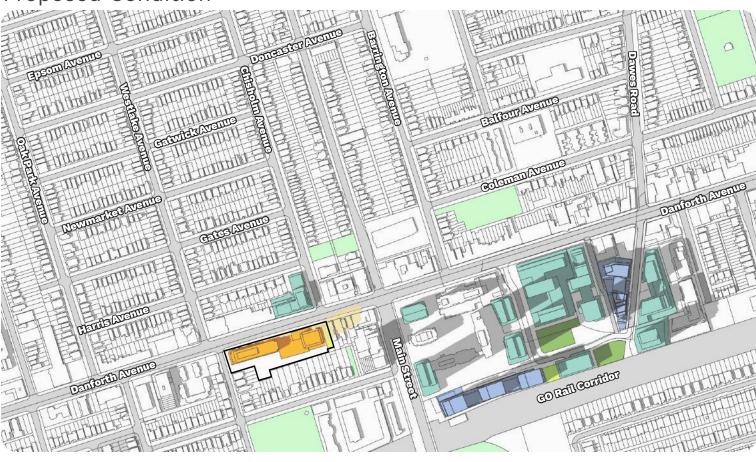

## **Open Space Key Map**

The closest Parks-designated lands are located south

of the subject site, on the south side of Stephenson Avenue (i.e. Stephenson Park). *Parks* are also located approximately 98 metres northeast of the subject site on the east side of Chisholm Avenue (i.e. Stanley G. Grizzle Park). Other *Parks*-designated lands located in the surrounding area are Coleman Park, Maryland Park, and Dentonia Park.

The closest *Neighbourhoods*-designated lands are located directly south of the subject south (i.e. the lands fronting the north side of Stephenson Avenue and the east side of Westlake Avenue). *Neighbourhoods* are also located west of the subject site across Westlake Avenue and approximately 60 metres to the north, fronting the south side of Harris Avenue.