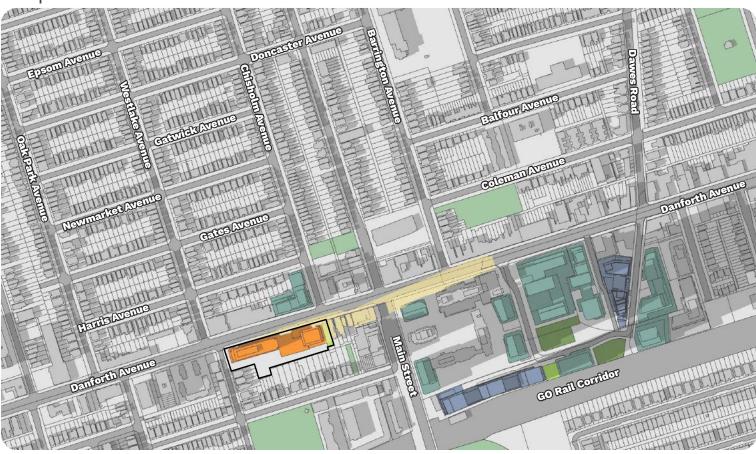

#### March 21st

On March 21st, from 9:18am to shortly after 12:18pm, there are incremental shadow impacts from the proposal on portions of the *Neighbourhoods*-designated lands on Gates Avenue and Harris Avenue. At 1:18pm, there is minor incremental shadow impact on the southwest corner of Stanley G. Grizzle Park. The incremental impact from the proposal is off the park by 2:18 pm. Due to the short duration of shadow and limited area of impact, it is our opinion that the utility of this open space will not be unduly impacted.

#### Legend

Subject Site

Development Proposal

Shadow Cast by
Development Proposal

Approved Buildings
Under Construction
Buildings

Existing Buildings

POPS
Parks/Open Space
Approved Park

Shadows Cast by Existing, Approved and Under Construction Buildings