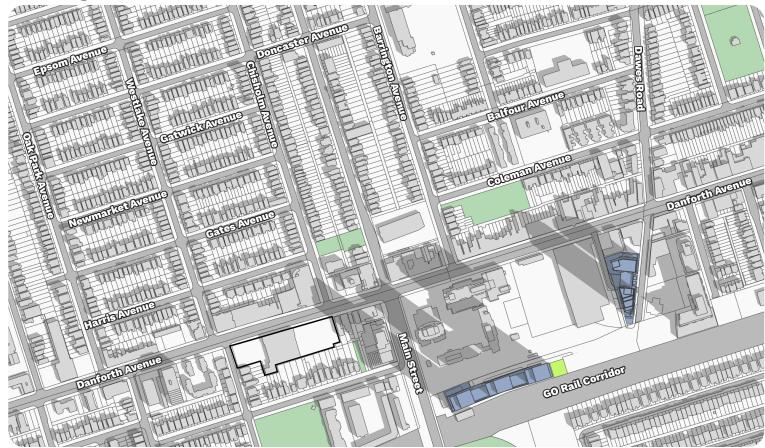

## **Open Space Key Map**

The closest *Neighbourhoods*-designated lands are located directly south of the subject south (i.e. the lands fronting the north side of Stephenson Avenue and the east side of Westlake Avenue). *Neighbourhoods* are also located west of the subject site across Westlake Avenue and approximately 60 metres to the north, fronting the south side of Harris Avenue.

The closest Parks-designated lands are located south

of the subject site, on the south side of Stephenson Avenue (i.e. Stephenson Park). *Parks* are also located approximately 98 metres northeast of the subject site on the east side of Chisholm Avenue (i.e. Stanley G. Grizzle Park). Other *Parks*-designated lands located in the surrounding area are Coleman Park, Maryland Park, and Dentonia Park.