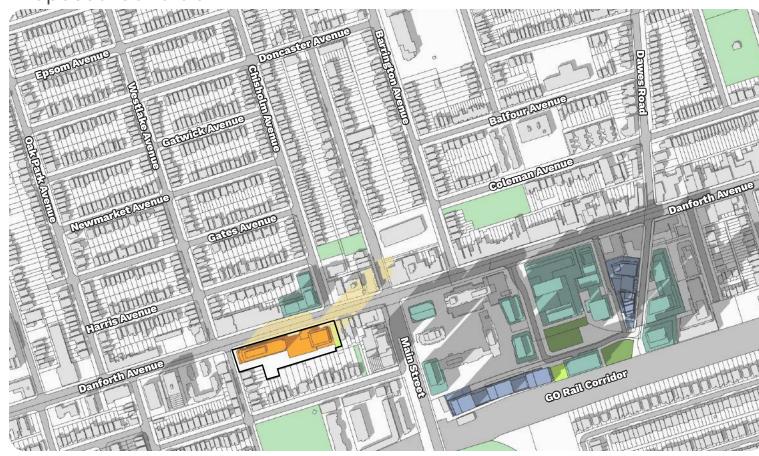

#### March 21st

On March 21st, from 9:18am to shortly after 12:18pm, there are incremental shadow impacts from the proposal on portions of the *Neighbourhoods*-designated lands on Gates Avenue and Harris Avenue. At 1:18pm, there is minor incremental shadow impact on the southwest corner of Stanley G. Grizzle Park. The incremental impact from the proposal is off the park by 2:18 pm. Due to the short duration of shadow and limited area of impact, it is our opinion that the utility of this open space will not be unduly impacted.

## 9:18am

## **Existing Condition**

## **Proposed Condition**