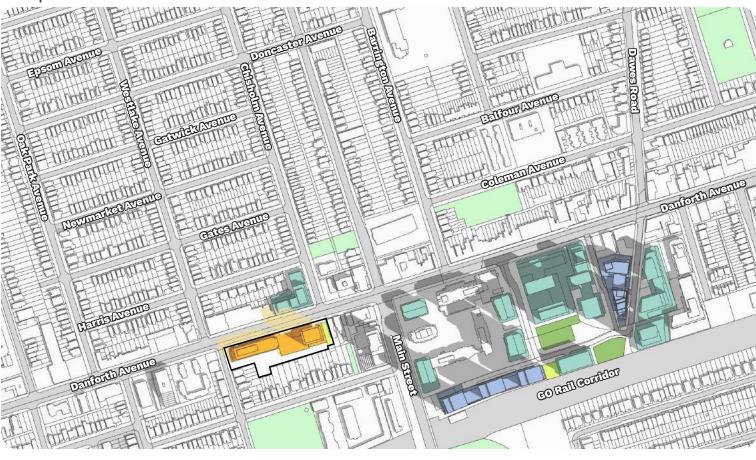

## **Open Space Key Map**

The closest *Neighbourhoods*-designated lands are located directly south of the subject south (i.e. the lands fronting the north side of Stephenson Avenue and the east side of Westlake Avenue). *Neighbourhoods* are also located west of the subject site across Westlake Avenue and approximately 60 metres to the north, fronting the south side of Harris Avenue.

The closest Parks-designated lands are located south

of the subject site, on the south side of Stephenson Avenue (i.e. Stephenson Park). *Parks* are also located approximately 98 metres northeast of the subject site on the east side of Chisholm Avenue (i.e. Stanley G. Grizzle Park). Other *Parks*-designated lands located in the surrounding area are Coleman Park, Maryland Park, and Dentonia Park.