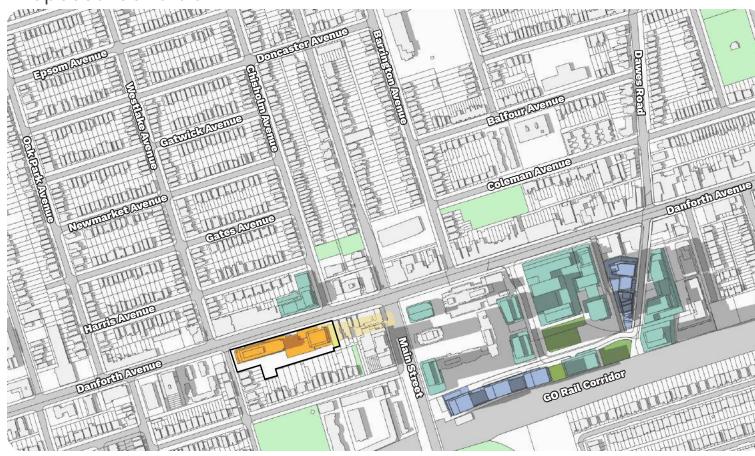

## **Open Space Key Map**

The closest *Neighbourhoods*-designated lands are located directly south of the subject south (i.e. the lands fronting the north side of Stephenson Avenue and the east side of Westlake Avenue). *Neighbourhoods* are also located west of the subject site across Westlake Avenue and approximately 60 metres to the north, fronting the south side of Harris Avenue.

The closest Parks-designated lands are located south

of the subject site, on the south side of Stephenson Avenue (i.e. Stephenson Park). *Parks* are also located approximately 98 metres northeast of the subject site on the east side of Chisholm Avenue (i.e. Stanley G. Grizzle Park). Other *Parks*-designated lands located in the surrounding area are Coleman Park, Maryland Park, and Dentonia Park.