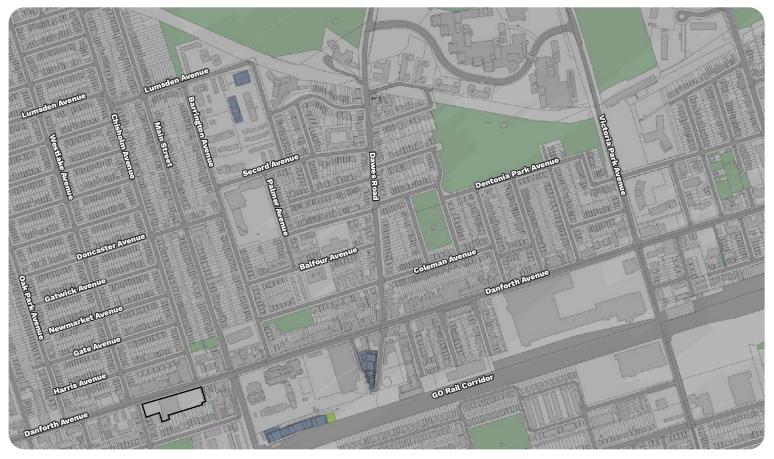

## **Open Space Key Map**

The closest *Neighbourhoods*-designated lands are located directly south of the subject south (i.e. the lands fronting the north side of Stephenson Avenue and the east side of Westlake Avenue). *Neighbourhoods* are also located west of the subject site across Westlake Avenue and approximately 60 metres to the north, fronting the south side of Harris Avenue.

The closest Parks-designated lands are located south

of the subject site, on the south side of Stephenson Avenue (i.e. Stephenson Park). *Parks* are also located approximately 98 metres northeast of the subject site on the east side of Chisholm Avenue (i.e. Stanley G. Grizzle Park). Other *Parks*-designated lands located in the surrounding area are Coleman Park, Maryland Park, and Dentonia Park.