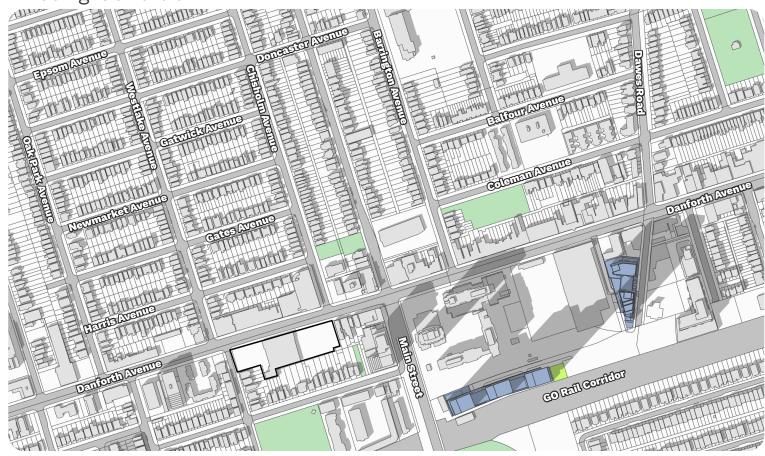

## **Open Space Key Map**

The closest *Neighbourhoods*-designated lands are located directly south of the subject south (i.e. the lands fronting the north side of Stephenson Avenue and the east side of Westlake Avenue). *Neighbourhoods* are also located west of the subject site across Westlake Avenue and approximately 60 metres to the north, fronting the south side of Harris Avenue.

The closest Parks-designated lands are located south

of the subject site, on the south side of Stephenson Avenue (i.e. Stephenson Park). *Parks* are also located approximately 98 metres northeast of the subject site on the east side of Chisholm Avenue (i.e. Stanley G. Grizzle Park). Other *Parks*-designated lands located in the surrounding area are Coleman Park, Maryland Park, and Dentonia Park.