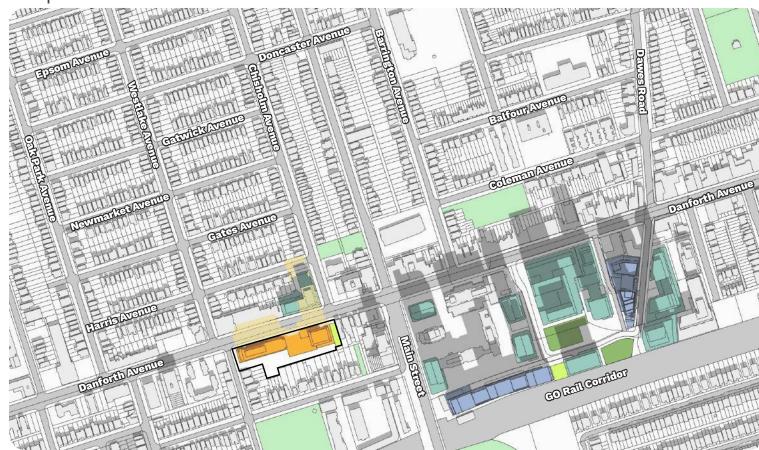

## **Open Space Key Map**

The closest *Neighbourhoods*-designated lands are located directly south of the subject south (i.e. the lands fronting the north side of Stephenson Avenue and the east side of Westlake Avenue). *Neighbourhoods* are also located west of the subject site across Westlake Avenue and approximately 60 metres to the north, fronting the south side of Harris Avenue.

The closest Parks-designated lands are located south

of the subject site, on the south side of Stephenson Avenue (i.e. Stephenson Park). *Parks* are also located approximately 98 metres northeast of the subject site on the east side of Chisholm Avenue (i.e. Stanley G. Grizzle Park). Other *Parks*-designated lands located in the surrounding area are Coleman Park, Maryland Park, and Dentonia Park.