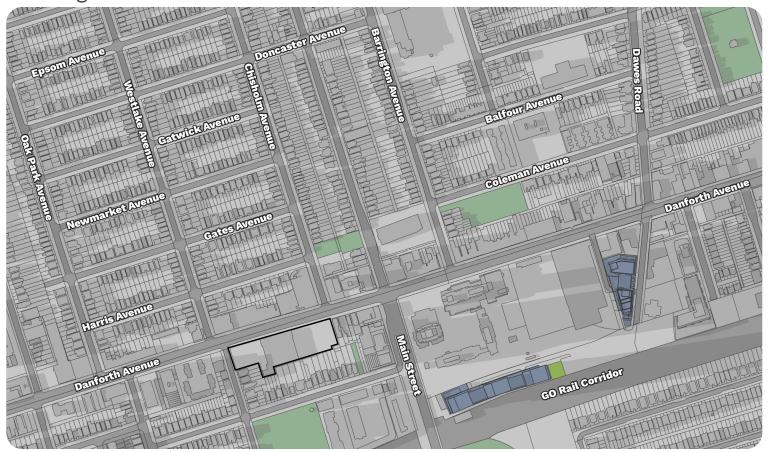

## **Open Space Key Map**

The closest *Neighbourhoods*-designated lands are located directly south of the subject south (i.e. the lands fronting the north side of Stephenson Avenue and the east side of Westlake Avenue). *Neighbourhoods* are also located west of the subject site across Westlake Avenue and approximately 60 metres to the north, fronting the south side of Harris Avenue.

The closest Parks-designated lands are located south

of the subject site, on the south side of Stephenson Avenue (i.e. Stephenson Park). *Parks* are also located approximately 98 metres northeast of the subject site on the east side of Chisholm Avenue (i.e. Stanley G. Grizzle Park). Other *Parks*-designated lands located in the surrounding area are Coleman Park, Maryland Park, and Dentonia Park.