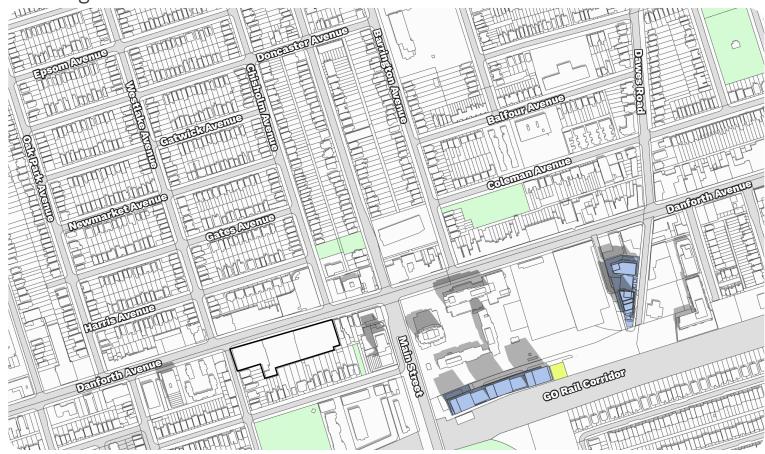

## **Open Space Key Map**

The closest *Neighbourhoods*-designated lands are located directly south of the subject south (i.e. the lands fronting the north side of Stephenson Avenue and the east side of Westlake Avenue). *Neighbourhoods* are also located west of the subject site across Westlake Avenue and approximately 60 metres to the north, fronting the south side of Harris Avenue.

The closest Parks-designated lands are located south

of the subject site, on the south side of Stephenson Avenue (i.e. Stephenson Park). *Parks* are also located approximately 98 metres northeast of the subject site on the east side of Chisholm Avenue (i.e. Stanley G. Grizzle Park). Other *Parks*-designated lands located in the surrounding area are Coleman Park, Maryland Park, and Dentonia Park.