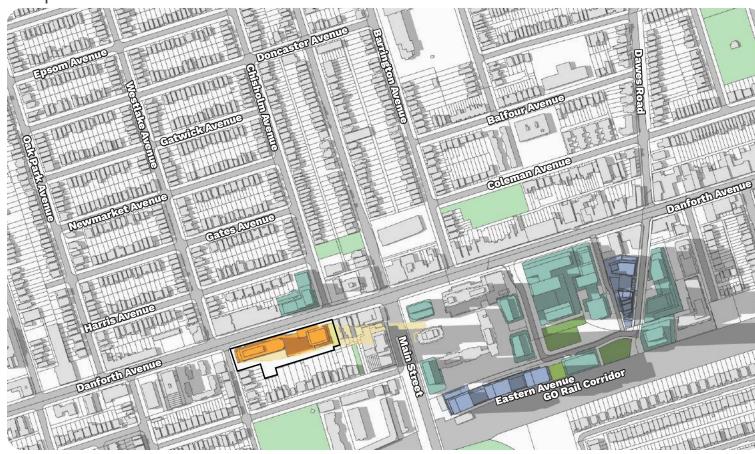

## **Open Space Key Map**

The closest *Neighbourhoods*-designated lands are located directly south of the subject south (i.e. the lands fronting the north side of Stephenson Avenue and the east side of Westlake Avenue). *Neighbourhoods* are also located west of the subject site across Westlake Avenue and approximately 60 metres to the north, fronting the south side of Harris Avenue.

The closest Parks-designated lands are located south

of the subject site, on the south side of Stephenson Avenue (i.e. Stephenson Park). *Parks* are also located approximately 98 metres northeast of the subject site on the east side of Chisholm Avenue (i.e. Stanley G. Grizzle Park). Other *Parks*-designated lands located in the surrounding area are Coleman Park, Maryland Park, and Dentonia Park.