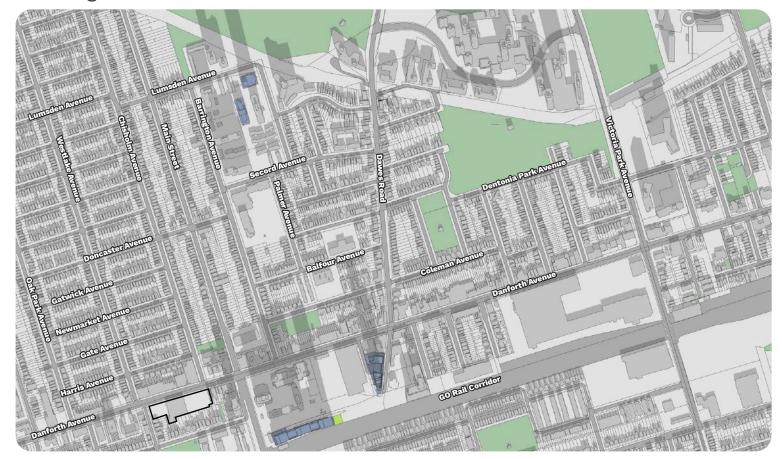

The closest *Neighbourhoods*-designated lands are located directly south of the subject south (i.e. the lands fronting the north side of Stephenson Avenue and the east side of Westlake Avenue). *Neighbourhoods* are also located west of the subject site across Westlake Avenue and approximately 60 metres to the north, fronting the south side of Harris Avenue.

The closest Parks-designated lands are located south

of the subject site, on the south side of Stephenson Avenue (i.e. Stephenson Park). *Parks* are also located approximately 98 metres northeast of the subject site on the east side of Chisholm Avenue (i.e. Stanley G. Grizzle Park). Other *Parks*-designated lands located in the surrounding area are Coleman Park, Maryland Park, and Dentonia Park.

## **Open Space Key Map**