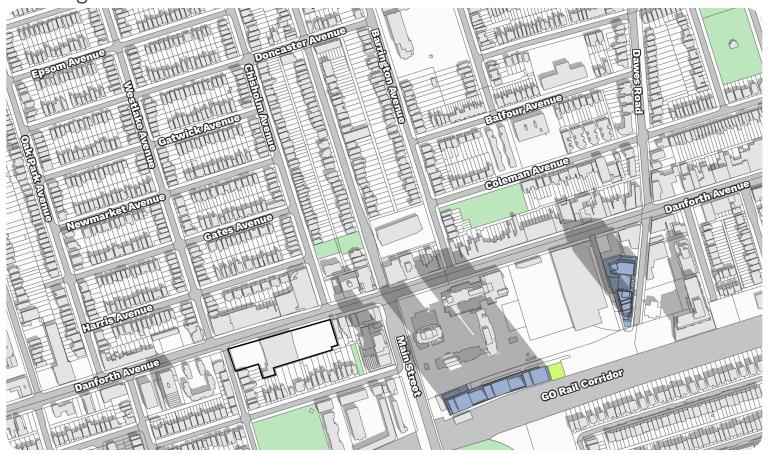

## **Open Space Key Map**

The closest *Neighbourhoods*-designated lands are located directly south of the subject south (i.e. the lands fronting the north side of Stephenson Avenue and the east side of Westlake Avenue). *Neighbourhoods* are also located west of the subject site across Westlake Avenue and approximately 60 metres to the north, fronting the south side of Harris Avenue.

The closest Parks-designated lands are located south

of the subject site, on the south side of Stephenson Avenue (i.e. Stephenson Park). *Parks* are also located approximately 98 metres northeast of the subject site on the east side of Chisholm Avenue (i.e. Stanley G. Grizzle Park). Other *Parks*-designated lands located in the surrounding area are Coleman Park, Maryland Park, and Dentonia Park.