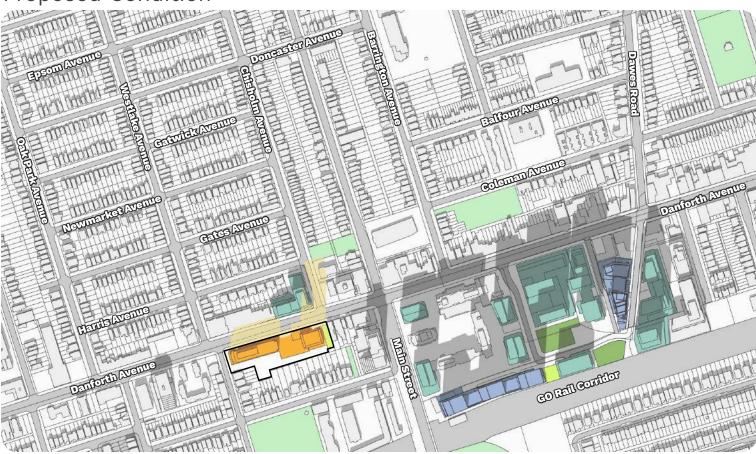

## **Open Space Key Map**

The closest *Neighbourhoods*-designated lands are located directly south of the subject south (i.e. the lands fronting the north side of Stephenson Avenue and the east side of Westlake Avenue). *Neighbourhoods* are also located west of the subject site across Westlake Avenue and approximately 60 metres to the north, fronting the south side of Harris Avenue.

The closest Parks-designated lands are located south

of the subject site, on the south side of Stephenson Avenue (i.e. Stephenson Park). *Parks* are also located approximately 98 metres northeast of the subject site on the east side of Chisholm Avenue (i.e. Stanley G. Grizzle Park). Other *Parks*-designated lands located in the surrounding area are Coleman Park, Maryland Park, and Dentonia Park.