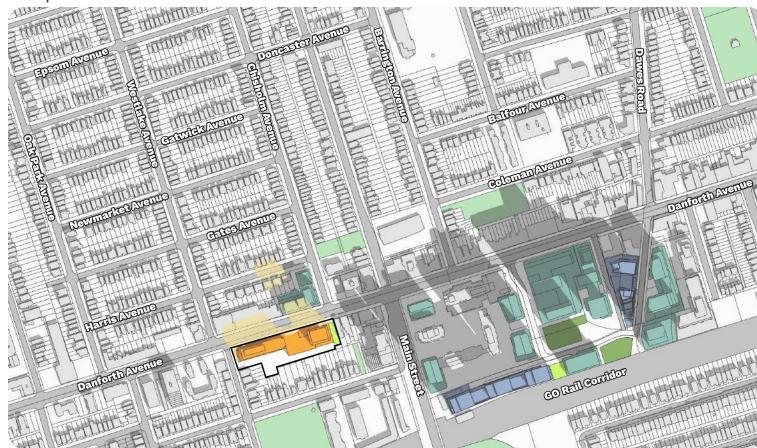

## **Open Space Key Map**

The closest *Neighbourhoods*-designated lands are located directly south of the subject south (i.e. the lands fronting the north side of Stephenson Avenue and the east side of Westlake Avenue). *Neighbourhoods* are also located west of the subject site across Westlake Avenue and approximately 60 metres to the north, fronting the south side of Harris Avenue.

The closest Parks-designated lands are located south

of the subject site, on the south side of Stephenson Avenue (i.e. Stephenson Park). *Parks* are also located approximately 98 metres northeast of the subject site on the east side of Chisholm Avenue (i.e. Stanley G. Grizzle Park). Other *Parks*-designated lands located in the surrounding area are Coleman Park, Maryland Park, and Dentonia Park.