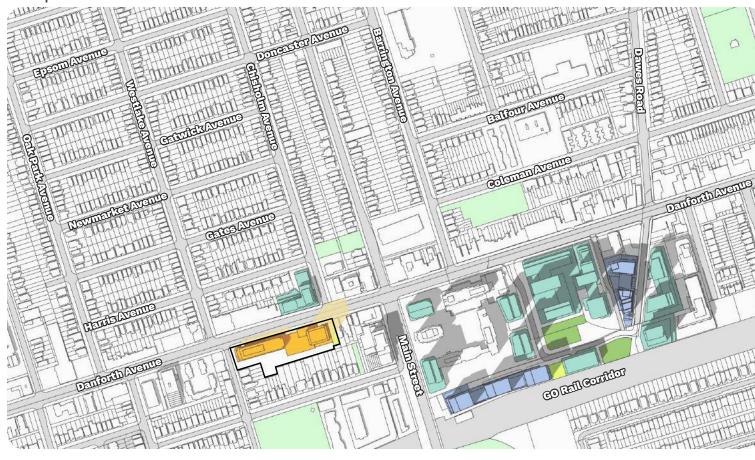

The closest *Neighbourhoods*-designated lands are located directly south of the subject south (i.e. the lands fronting the north side of Stephenson Avenue and the east side of Westlake Avenue). *Neighbourhoods* are also located west of the subject site across Westlake Avenue and approximately 60 metres to the north, fronting the south side of Harris Avenue.

The closest Parks-designated lands are located south

of the subject site, on the south side of Stephenson Avenue (i.e. Stephenson Park). *Parks* are also located approximately 98 metres northeast of the subject site on the east side of Chisholm Avenue (i.e. Stanley G. Grizzle Park). Other *Parks*-designated lands located in the surrounding area are Coleman Park, Maryland Park, and Dentonia Park.