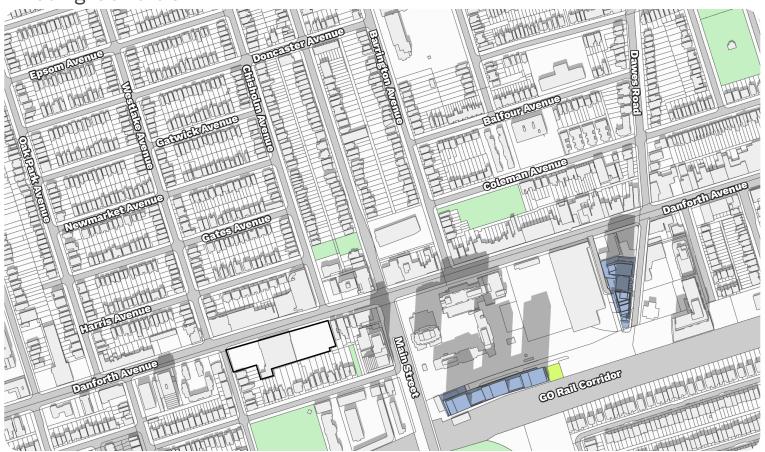

## **Open Space Key Map**

The closest *Neighbourhoods*-designated lands are located directly south of the subject south (i.e. the lands fronting the north side of Stephenson Avenue and the east side of Westlake Avenue). *Neighbourhoods* are also located west of the subject site across Westlake Avenue and approximately 60 metres to the north, fronting the south side of Harris Avenue.

The closest Parks-designated lands are located south

of the subject site, on the south side of Stephenson Avenue (i.e. Stephenson Park). *Parks* are also located approximately 98 metres northeast of the subject site on the east side of Chisholm Avenue (i.e. Stanley G. Grizzle Park). Other *Parks*-designated lands located in the surrounding area are Coleman Park, Maryland Park, and Dentonia Park.