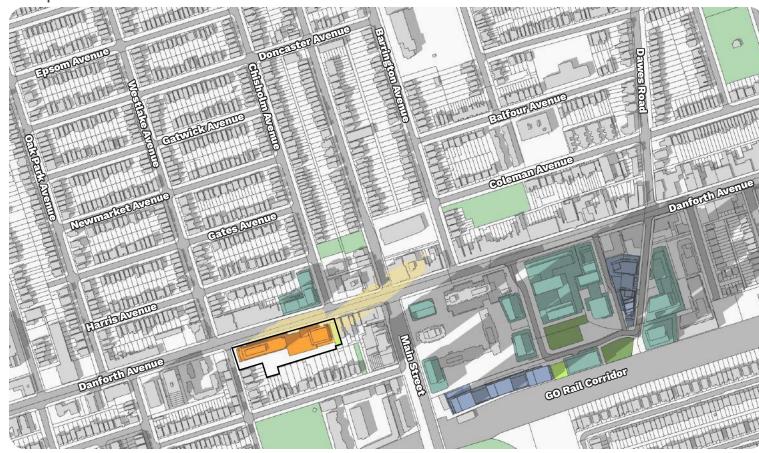

## **Open Space Key Map**

The closest Parks-designated lands are located south

of the subject site, on the south side of Stephenson Avenue (i.e. Stephenson Park). *Parks* are also located approximately 98 metres northeast of the subject site on the east side of Chisholm Avenue (i.e. Stanley G. Grizzle Park). Other *Parks*-designated lands located in the surrounding area are Coleman Park, Maryland Park, and Dentonia Park.

The closest *Neighbourhoods*-designated lands are located directly south of the subject south (i.e. the lands fronting the north side of Stephenson Avenue and the east side of Westlake Avenue). *Neighbourhoods* are also located west of the subject site across Westlake Avenue and approximately 60 metres to the north, fronting the south side of Harris Avenue.