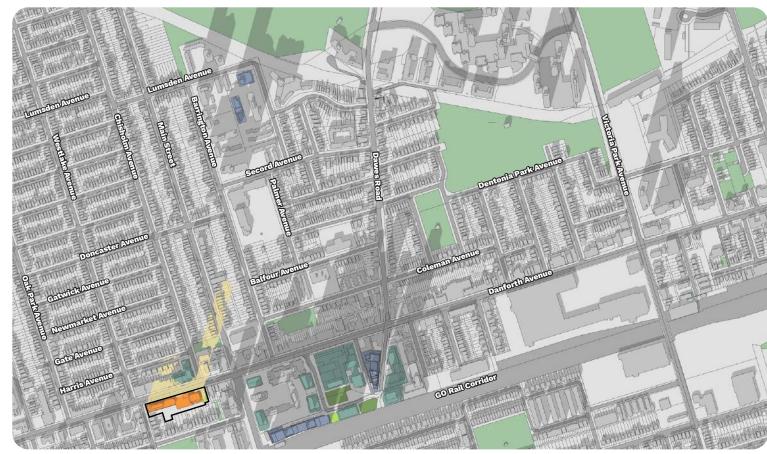

The closest *Neighbourhoods*-designated lands are located directly south of the subject south (i.e. the lands fronting the north side of Stephenson Avenue and the east side of Westlake Avenue). *Neighbourhoods* are also located west of the subject site across Westlake Avenue and approximately 60 metres to the north, fronting the south side of Harris Avenue.

The closest Parks-designated lands are located south

of the subject site, on the south side of Stephenson Avenue (i.e. Stephenson Park). *Parks* are also located approximately 98 metres northeast of the subject site on the east side of Chisholm Avenue (i.e. Stanley G. Grizzle Park). Other *Parks*-designated lands located in the surrounding area are Coleman Park, Maryland Park, and Dentonia Park.

## **Open Space Key Map**