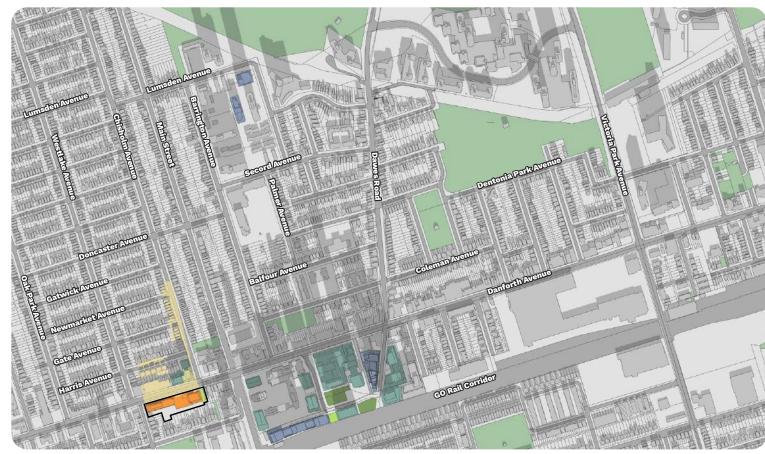

## **Open Space Key Map**

The closest *Neighbourhoods*-designated lands are located directly south of the subject south (i.e. the lands fronting the north side of Stephenson Avenue and the east side of Westlake Avenue). *Neighbourhoods* are also located west of the subject site across Westlake Avenue and approximately 60 metres to the north, fronting the south side of Harris Avenue.

The closest Parks-designated lands are located south

of the subject site, on the south side of Stephenson Avenue (i.e. Stephenson Park). *Parks* are also located approximately 98 metres northeast of the subject site on the east side of Chisholm Avenue (i.e. Stanley G. Grizzle Park). Other *Parks*-designated lands located in the surrounding area are Coleman Park, Maryland Park, and Dentonia Park.