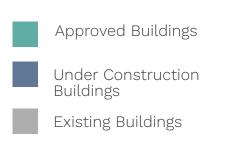

#### March 21st

On March 21st, from 9:18am to shortly after 12:18pm, there are incremental shadow impacts from the proposal on portions of the *Neighbourhoods*-designated lands on Gates Avenue and Harris Avenue. At 1:18pm, there is minor incremental shadow impact on the southwest corner of Stanley G. Grizzle Park. The incremental impact from the proposal is off the park by 2:18 pm. Due to the short duration of shadow and limited area of impact, it is our opinion that the utility of this open space will not be unduly impacted.

## 11:18am

## **Existing Condition**

## **Proposed Condition**

#### Legend

Bousfields Inc.

4

2451-2495 Danforth Avenue