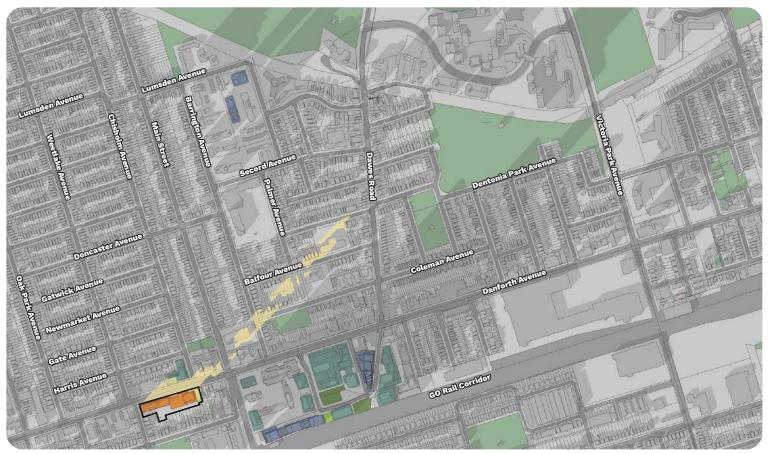

#### March 21st

On March 21st, from 9:18am to shortly after 12:18pm, there are incremental shadow impacts from the proposal on portions of the *Neighbourhoods*-designated lands on Gates Avenue and Harris Avenue. At 1:18pm, there is minor incremental shadow impact on the southwest corner of Stanley G. Grizzle Park. The incremental impact from the proposal is off the park by 2:18 pm. Due to the short duration of shadow and limited area of impact, it is our opinion that the utility of this open space will not be unduly impacted.

#### September 21st

On September 21st, the proposal has incremental shadow impacts from 9:18am to shortly after 12:18pm on the *Neighbourhoods*-designated lands on Gates Avenue and Harris Avenue. The proposal will also cast shadows on the *Neighbourhoods*-designated lands located south of the subject site at 6:18pm.