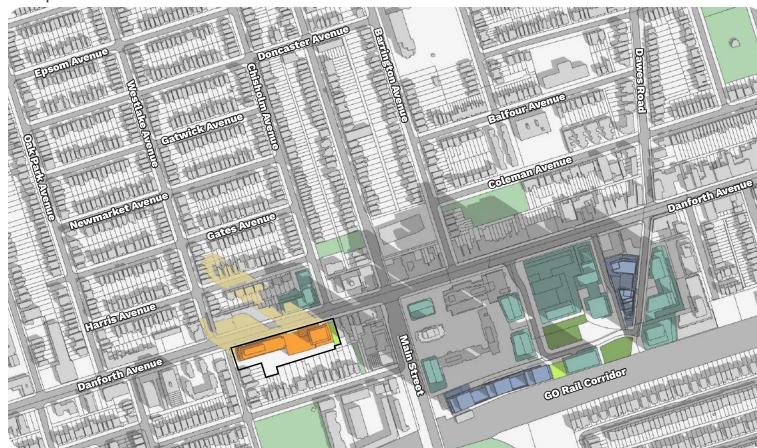

## **Open Space Key Map**

The closest *Neighbourhoods*-designated lands are located directly south of the subject south (i.e. the lands fronting the north side of Stephenson Avenue and the east side of Westlake Avenue). *Neighbourhoods* are also located west of the subject site across Westlake Avenue and approximately 60 metres to the north, fronting the south side of Harris Avenue.

The closest Parks-designated lands are located south

of the subject site, on the south side of Stephenson Avenue (i.e. Stephenson Park). *Parks* are also located approximately 98 metres northeast of the subject site on the east side of Chisholm Avenue (i.e. Stanley G. Grizzle Park). Other *Parks*-designated lands located in the surrounding area are Coleman Park, Maryland Park, and Dentonia Park.