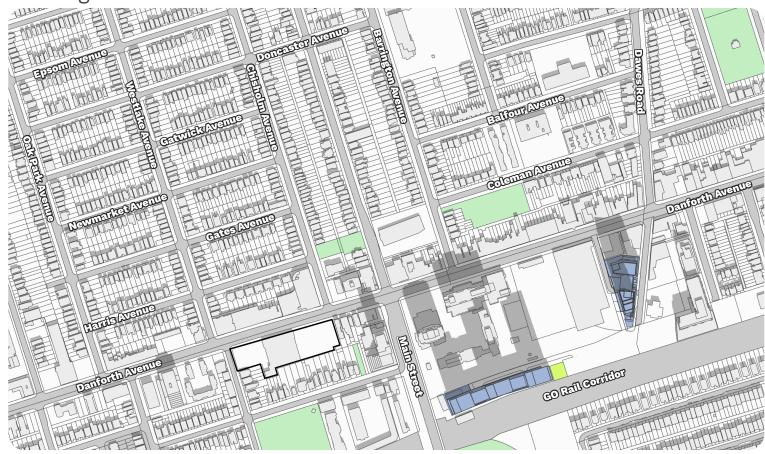

## **Open Space Key Map**

The closest *Neighbourhoods*-designated lands are located directly south of the subject south (i.e. the lands fronting the north side of Stephenson Avenue and the east side of Westlake Avenue). *Neighbourhoods* are also located west of the subject site across Westlake Avenue and approximately 60 metres to the north, fronting the south side of Harris Avenue.

The closest Parks-designated lands are located south

of the subject site, on the south side of Stephenson Avenue (i.e. Stephenson Park). *Parks* are also located approximately 98 metres northeast of the subject site on the east side of Chisholm Avenue (i.e. Stanley G. Grizzle Park). Other *Parks*-designated lands located in the surrounding area are Coleman Park, Maryland Park, and Dentonia Park.