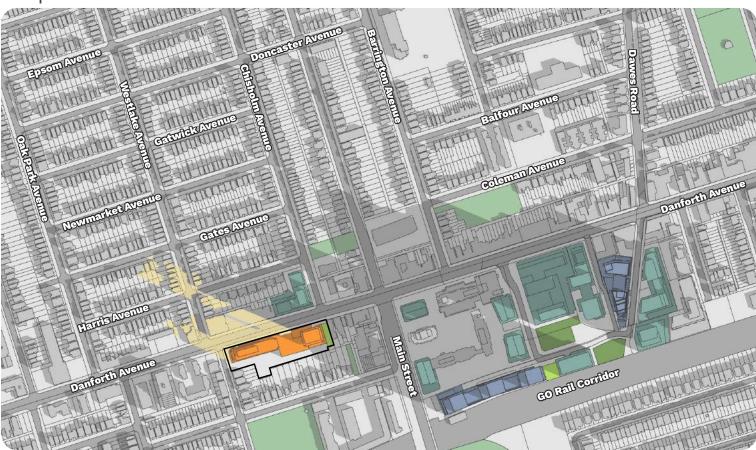

#### March 21st

On March 21st, from 9:18am to shortly after 12:18pm, there are incremental shadow impacts from the proposal on portions of the *Neighbourhoods*-designated lands on Gates Avenue and Harris Avenue. At 1:18pm, there is minor incremental shadow impact on the southwest corner of Stanley G. Grizzle Park. The incremental impact from the proposal is off the park by 2:18 pm. Due to the short duration of shadow and limited area of impact, it is our opinion that the utility of this open space will not be unduly impacted.

Based on the foregoing analysis, it is our opinion that the resulting incremental shadow impacts from the proposed development on lands designated *Neighbourhoods* and/ or *Parks* are "adequately limited" in accordance with the applicable Official Plan policies and that the incremental shadow impacts from the proposed development are minor and acceptable.