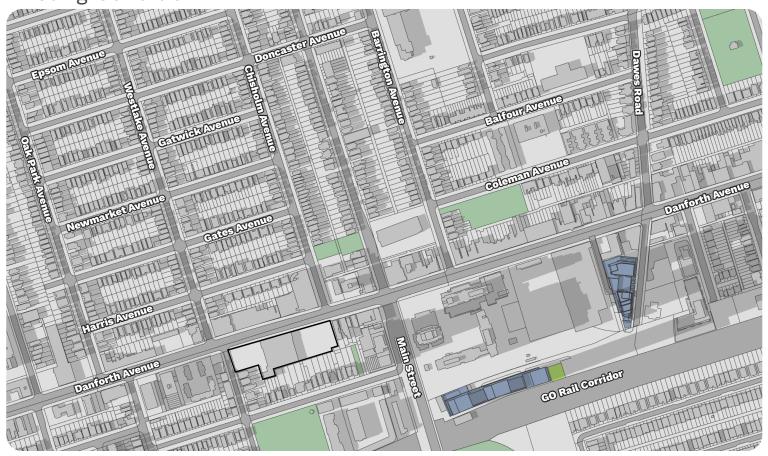

## **Open Space Key Map**

The closest *Neighbourhoods*-designated lands are located directly south of the subject south (i.e. the lands fronting the north side of Stephenson Avenue and the east side of Westlake Avenue). *Neighbourhoods* are also located west of the subject site across Westlake Avenue and approximately 60 metres to the north, fronting the south side of Harris Avenue.

The closest Parks-designated lands are located south

of the subject site, on the south side of Stephenson Avenue (i.e. Stephenson Park). *Parks* are also located approximately 98 metres northeast of the subject site on the east side of Chisholm Avenue (i.e. Stanley G. Grizzle Park). Other *Parks*-designated lands located in the surrounding area are Coleman Park, Maryland Park, and Dentonia Park.