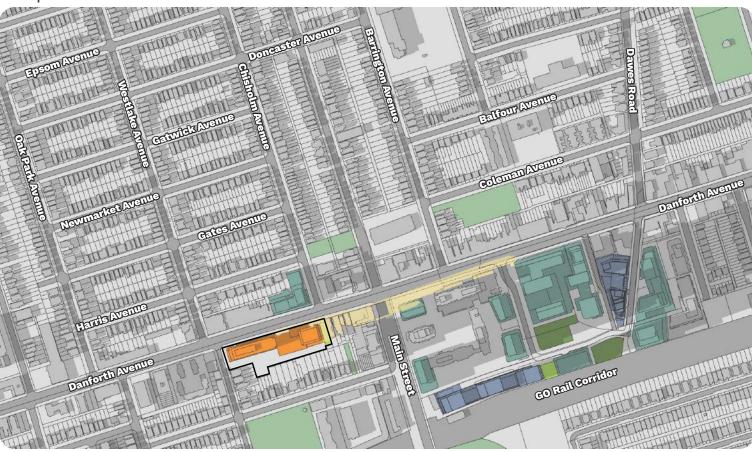

## **Open Space Key Map**

The closest *Neighbourhoods*-designated lands are located directly south of the subject south (i.e. the lands fronting the north side of Stephenson Avenue and the east side of Westlake Avenue). *Neighbourhoods* are also located west of the subject site across Westlake Avenue and approximately 60 metres to the north, fronting the south side of Harris Avenue.

The closest Parks-designated lands are located south

of the subject site, on the south side of Stephenson Avenue (i.e. Stephenson Park). *Parks* are also located approximately 98 metres northeast of the subject site on the east side of Chisholm Avenue (i.e. Stanley G. Grizzle Park). Other *Parks*-designated lands located in the surrounding area are Coleman Park, Maryland Park, and Dentonia Park.