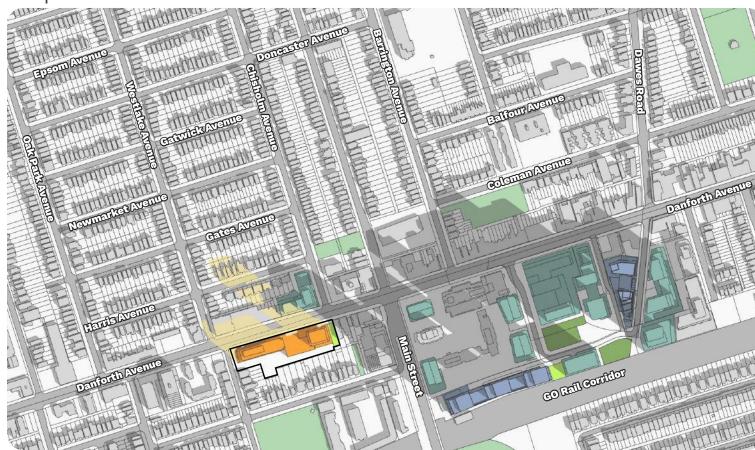

## **Open Space Key Map**

The closest *Neighbourhoods*-designated lands are located directly south of the subject south (i.e. the lands fronting the north side of Stephenson Avenue and the east side of Westlake Avenue). *Neighbourhoods* are also located west of the subject site across Westlake Avenue and approximately 60 metres to the north, fronting the south side of Harris Avenue.

The closest Parks-designated lands are located south

of the subject site, on the south side of Stephenson Avenue (i.e. Stephenson Park). *Parks* are also located approximately 98 metres northeast of the subject site on the east side of Chisholm Avenue (i.e. Stanley G. Grizzle Park). Other *Parks*-designated lands located in the surrounding area are Coleman Park, Maryland Park, and Dentonia Park.