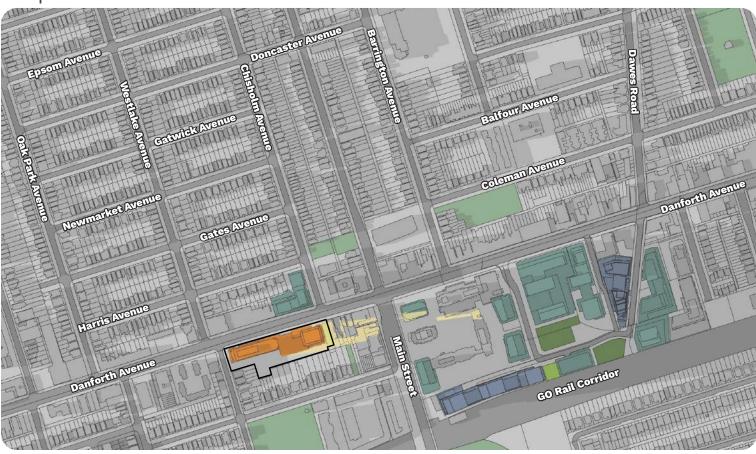

## **Open Space Key Map**

The closest *Neighbourhoods*-designated lands are located directly south of the subject south (i.e. the lands fronting the north side of Stephenson Avenue and the east side of Westlake Avenue). *Neighbourhoods* are also located west of the subject site across Westlake Avenue and approximately 60 metres to the north, fronting the south side of Harris Avenue.

The closest Parks-designated lands are located south

of the subject site, on the south side of Stephenson Avenue (i.e. Stephenson Park). *Parks* are also located approximately 98 metres northeast of the subject site on the east side of Chisholm Avenue (i.e. Stanley G. Grizzle Park). Other *Parks*-designated lands located in the surrounding area are Coleman Park, Maryland Park, and Dentonia Park.