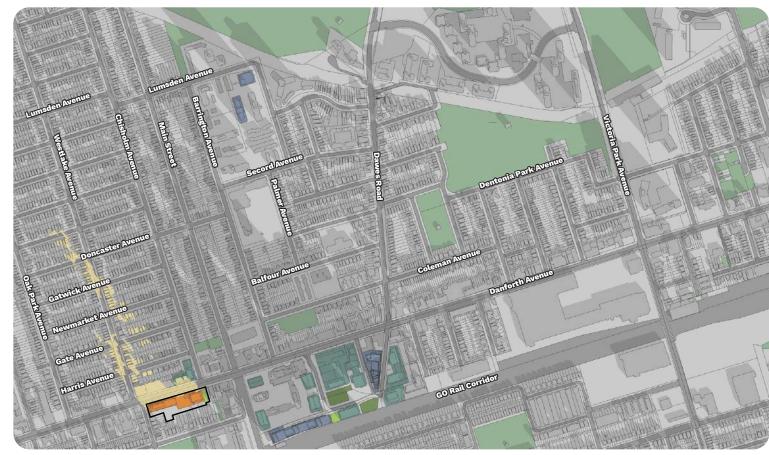

The closest *Neighbourhoods*-designated lands are located directly south of the subject south (i.e. the lands fronting the north side of Stephenson Avenue and the east side of Westlake Avenue). *Neighbourhoods* are also located west of the subject site across Westlake Avenue and approximately 60 metres to the north, fronting the south side of Harris Avenue.

The closest Parks-designated lands are located south

of the subject site, on the south side of Stephenson Avenue (i.e. Stephenson Park). *Parks* are also located approximately 98 metres northeast of the subject site on the east side of Chisholm Avenue (i.e. Stanley G. Grizzle Park). Other *Parks*-designated lands located in the surrounding area are Coleman Park, Maryland Park, and Dentonia Park.

## **Open Space Key Map**