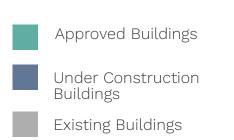

#### March 21st

On March 21st, from 9:18am to shortly after 12:18pm, there are incremental shadow impacts from the proposal on portions of the *Neighbourhoods*-designated lands on Gates Avenue and Harris Avenue. At 1:18pm, there is minor incremental shadow impact on the southwest corner of Stanley G. Grizzle Park. The incremental impact from the proposal is off the park by 2:18 pm. Due to the short duration of shadow and limited area of impact, it is our opinion that the utility of this open space will not be unduly impacted.

#### September 21st

On September 21st, the proposal has incremental shadow impacts from 9:18am to shortly after 12:18pm on the *Neighbourhoods*-designated lands on Gates Avenue and Harris Avenue. The proposal will also cast shadows on the *Neighbourhoods*-designated lands located south of the subject site at 6:18pm.