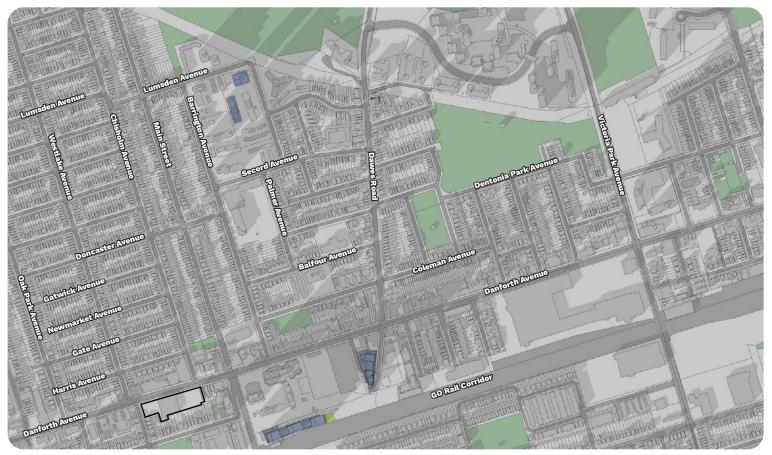

#### March 21st

On March 21st, from 9:18am to shortly after 12:18pm, there are incremental shadow impacts from the proposal on portions of the *Neighbourhoods*-designated lands on Gates Avenue and Harris Avenue. At 1:18pm, there is minor incremental shadow impact on the southwest corner of Stanley G. Grizzle Park. The incremental impact from the proposal is off the park by 2:18 pm. Due to the short duration of shadow and limited area of impact, it is our opinion that the utility of this open space will not be unduly impacted.

#### September 21st

On September 21st, the proposal has incremental shadow impacts from 9:18am to shortly after 12:18pm on the *Neighbourhoods*-designated lands on Gates Avenue and Harris Avenue. The proposal will also cast shadows on the *Neighbourhoods*-designated lands located south of the subject site at 6:18pm.